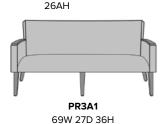

## Statement of Line

26AH

PR1A1 27W 27D 36H 26AH

**PR2B0**48.5W 27D 36H
26AH

**PR1B0** 27W 27D 36H

26AH

PR1B1

27W 27D 36H 26AH