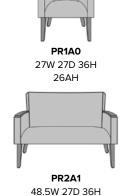

## Statement of Line

26AH

PR1A1 27W 27D 36H 26AH

**PR2B0**48.5W 27D 36H
26AH

**PR1B0** 27W 27D 36H

26AH

PR1B1

27W 27D 36H 26AH

**PR2A0** 48.5W 27D 36H 26AH

\*To see additional versions of this collection go to www.kwalu.com/product/presidio-accent