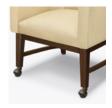

**Optional Kwalu Arms** 

Arm caps of Kwalu material are optional.

**Number of Seats** 

Choose from 3 seat styles – lounge chair, love seat, and sofa.

**Optional Casters** 

Optional casters only available on front legs with base and side stretchers.