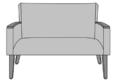

## Statement of Line

26AH

PR1A1 27W 27D 36H 26AH

**PR2B0**48.5W 27D 36H
26AH

**PR1B0** 27W 27D 36H

26AH

PR1B1

27W 27D 36H 26AH

**PR2A0** 48.5W 27D 36H 26AH

\*To see additional versions of this collection go to www.kwalu.com/product/presidio-accent